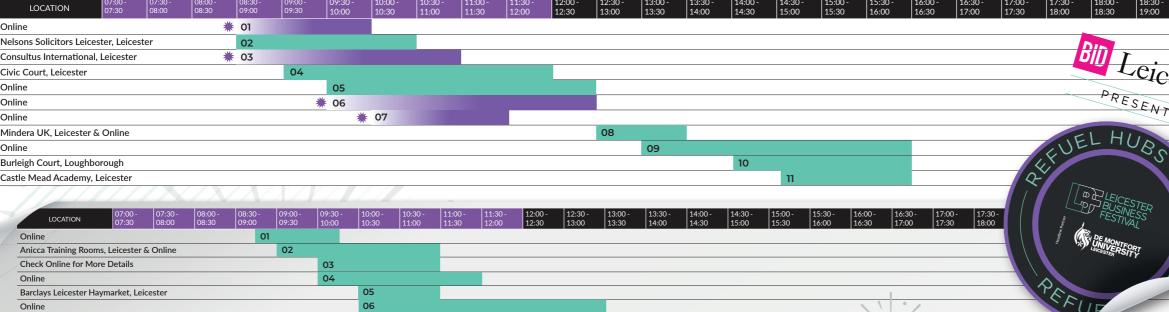

#### BOOK YOUR TICKETS NOW | WWW.LEICESTERBUSINESSFESTIVAL.COM

00

| 06                                | Creating Good PR for your Business<br>Federation of Small Businesses BOOK HERE                                                                                                                                                                                                                                                                                                                                                                                                                                                                                                                                                                                                                                                                                                                                                                                                                                                                                                                                                                                                                                                                                                                                                                                                                                                                                                                                                                                                                                                                                                                                                                                                                                                                                                                                                                                                                                                                                                                                            | WEDNESDA                                                                   | Y 10                                                                                                                                                                                                                                              |
|-----------------------------------|---------------------------------------------------------------------------------------------------------------------------------------------------------------------------------------------------------------------------------------------------------------------------------------------------------------------------------------------------------------------------------------------------------------------------------------------------------------------------------------------------------------------------------------------------------------------------------------------------------------------------------------------------------------------------------------------------------------------------------------------------------------------------------------------------------------------------------------------------------------------------------------------------------------------------------------------------------------------------------------------------------------------------------------------------------------------------------------------------------------------------------------------------------------------------------------------------------------------------------------------------------------------------------------------------------------------------------------------------------------------------------------------------------------------------------------------------------------------------------------------------------------------------------------------------------------------------------------------------------------------------------------------------------------------------------------------------------------------------------------------------------------------------------------------------------------------------------------------------------------------------------------------------------------------------------------------------------------------------------------------------------------------------|----------------------------------------------------------------------------|---------------------------------------------------------------------------------------------------------------------------------------------------------------------------------------------------------------------------------------------------|
| <b>fsb</b><br>Experts in Business | Time: 10:00 - 11:00 Venue: Online<br>Good PR, done well can attract positive attention. Likewise, bad publicity can do<br>the opposite! This event aims to help improve sales, awareness and image through<br>storytelling, maximising press/media opportunities.                                                                                                                                                                                                                                                                                                                                                                                                                                                                                                                                                                                                                                                                                                                                                                                                                                                                                                                                                                                                                                                                                                                                                                                                                                                                                                                                                                                                                                                                                                                                                                                                                                                                                                                                                         | 01<br>DE MONTFORT<br>UNIVERSITY<br>LEICESTER                               | Cultivating the Talent of LeicestershireDe Montfort UniversityTime: 09:30 - 11:30 Venue: The Venue, LExplore how apprenticeships deliver berproviding an opportunity to directly bridregion and beyond.                                           |
|                                   | How to Negotiate to Win<br>Business Gateway Growth Hub<br>Time: 10:00 - 13:00 Venue: Online<br>Negotiation today presents the dual challenge of achieving the tasks or results, and at the<br>same time maintaining and building upon the relationships of the individuals within the<br>negotiation.                                                                                                                                                                                                                                                                                                                                                                                                                                                                                                                                                                                                                                                                                                                                                                                                                                                                                                                                                                                                                                                                                                                                                                                                                                                                                                                                                                                                                                                                                                                                                                                                                                                                                                                     | 02                                                                         | Food and Drink - Increasing Sales to Ne<br>Business Gateway Growth Hub<br>Time: 09:30 - 12:30 Venue: Online<br>Accessing new markets and increasing sa<br>will help to develop the mentality and to<br>business.                                  |
| YOUR<br>Business<br>Exp           | Leicester Business Expo       BOOK HERE         Your Business Expo       BOOK HERE         Time: 10:00 - 15:00 Venue: King Power Stadium, Leicester       Image: Comparison of the comparison           | 03                                                                         | Post Covid Challenges for Business & In<br>Pattersons Commercial Law<br>Time: 10:00 - 11:00 Venue: Patterson Co<br>Informative session and discussion with<br>face post Covid following the withdrawa<br>moratoriums on winding up petitions.     |
| 09 ***                            | Where Leicester Leads: 10 Years Of The City's Elected Mayor         1284         Time: 12:00 - 13:00 Venue: Online         It's ten years since Leicester switched to leadership by directly elected city mayor. Sir         Peter Soulsby looks back on 2011 and discusses where regional devolution might lead         next.                                                                                                                                                                                                                                                                                                                                                                                                                                                                                                                                                                                                                                                                                                                                                                                                                                                                                                                                                                                                                                                                                                                                                                                                                                                                                                                                                                                                                                                                                                                                                                                                                                                                                            | 04<br>CCCS<br>working for everyone                                         | Top Tips for Managing Discipline and Gr<br>ACAS East Midlands<br>Time: 10:30 - 11:15 Venue: Online<br>Hear top tips from an Acas Senior Advise<br>to avoid HR disaster.                                                                           |
| 10                                | Moving the Needle on Transparency: Future Proofing Leicester's Fashion<br>Industry       BOOK HERE         De Montfort University & Justice In Fashion<br>Time: 14:00 - 15:30 Venue: Online       BOOK HERE         Despite a rich history of creativity, Leicester's Fashion Industry has been challenged with<br>achieving, maintaining and demonstrating an 'ethical approach to fashion manufacturing'.       Image: Constraint of the second | 05                                                                         | Avoid Burnout, Boost your Resilience and<br>The Reset Project<br>Time: 10:00 - 11:30 Venue: LCB Depot, I<br>Burnout is now rife, at every level of bus<br>and tactics to effectively manage stress<br>performance.                                |
|                                   | Leicester Graduate City - How we can Close the Skills Gap       BOOK HERE         Graduate Retention Partnership - DMU, UoL & LCC       BOOK HERE         Time: 14:30 - 16:00 Venue: Online       Image: Comparison of the compari          | 06<br>East Midlands<br>Chamber<br>Nethydrae<br>Nethydrae<br>Leicesterybire | Digital Workplace Strategy = Business C<br>East Midlands Chamber<br>Time: 10:00 - 12:00 Venue: Friars Mill, L<br>Digital Upscaler is a "first of its kind" teo<br>explore new emerging technologies. Exp<br>develop a digital workplace strategy. |

RESILIENT INNOVATION 

5 THEMES

|                                                                                      | Sustainability Hackathon - Day 1<br>De Montfort University & NatWest                                                                                                                                                                                                                                                                                                                                                                                                                                                                                                                                                                                                                                                          | 4                                                                                                                                                                                                                                                                                                                                                                                                                                                                                                                                                                                                                                                                                                                                                                                                                                                                                                                                                                                                                                                                                                                                                                                                                                                                                                                                                                                                                                                                                                                                                                                                                                                                                                                                                                                                                                                                                                                                                                                                                                                                                                                                                                                                                                                                                                                                                                                                                | Aerospace, Back on the Runway - Gran<br>University of Nottingham Aerospace Un                                                                                                                                                 |
|--------------------------------------------------------------------------------------|-------------------------------------------------------------------------------------------------------------------------------------------------------------------------------------------------------------------------------------------------------------------------------------------------------------------------------------------------------------------------------------------------------------------------------------------------------------------------------------------------------------------------------------------------------------------------------------------------------------------------------------------------------------------------------------------------------------------------------|------------------------------------------------------------------------------------------------------------------------------------------------------------------------------------------------------------------------------------------------------------------------------------------------------------------------------------------------------------------------------------------------------------------------------------------------------------------------------------------------------------------------------------------------------------------------------------------------------------------------------------------------------------------------------------------------------------------------------------------------------------------------------------------------------------------------------------------------------------------------------------------------------------------------------------------------------------------------------------------------------------------------------------------------------------------------------------------------------------------------------------------------------------------------------------------------------------------------------------------------------------------------------------------------------------------------------------------------------------------------------------------------------------------------------------------------------------------------------------------------------------------------------------------------------------------------------------------------------------------------------------------------------------------------------------------------------------------------------------------------------------------------------------------------------------------------------------------------------------------------------------------------------------------------------------------------------------------------------------------------------------------------------------------------------------------------------------------------------------------------------------------------------------------------------------------------------------------------------------------------------------------------------------------------------------------------------------------------------------------------------------------------------------------|-------------------------------------------------------------------------------------------------------------------------------------------------------------------------------------------------------------------------------|
| NatWe                                                                                | Time: 10:00 - 12:30 Venue: Online<br>Students and Graduates from local universities will be set a sustainability challenge to<br>develop novel ideas for the city. Businesses and public sector individuals will judge the<br>ideas.                                                                                                                                                                                                                                                                                                                                                                                                                                                                                          |                                                                                                                                                                                                                                                                                                                                                                                                                                                                                                                                                                                                                                                                                                                                                                                                                                                                                                                                                                                                                                                                                                                                                                                                                                                                                                                                                                                                                                                                                                                                                                                                                                                                                                                                                                                                                                                                                                                                                                                                                                                                                                                                                                                                                                                                                                                                                                                                                  | Time: 10:00 - 12:00 Venue: Check Onli<br>We welcome you to join us to hear how<br>funding and specialist support for new<br>sector.                                                                                           |
| 08<br>★ UNCOV<br>ESTO<br>Second<br>County                                            | Uncover the Story - Why Telling Tales is Good for your Business and the<br>Region's Tourism Economy<br>Place Marketing//Leicester & Leicestershire<br>Time: 10:30 - 12:00 Venue: Online<br>Learn how working together in partnership to build a strong sense of place can enhance<br>your business and add value for your customers.                                                                                                                                                                                                                                                                                                                                                                                          | 5<br>Europea Union<br>Europea Union<br>Eur | <b>Digital Technology and the Future of H</b><br>De Montfort University & Medilink<br>Time: <b>10:00 - 11:00</b> Venue: <b>Online</b><br>This seminar will explore how digital te<br>and consider the potential for driving o |
| 09<br>MINDE<br>software ci                                                           | The Future of Working After the Pandemic       BOOK HERE         Mindera UK       BOOK HERE         Time: 12:00 - 13:00 Venue: Mindera UK, Leicester & Online       Image: State of Working have changed during the COVID pandemic. Working environments         The ways of working have changed during the COVID pandemic. Working environments       Image: State of Working have changed during the COVID pandemic. Working environments         Will not be the same again. What does this mean for you, your colleagues and company culture?       Image: State of Working have changed during the COVID pandemic culture in the the same again. What does the same again for you, your colleagues and company culture? | 6 EXAMPLE A CONTRACTOR OF CONT                                                                                                                                                                                                                                                                                   | Shareholder Protection : Looking after<br>Pattersons Commercial Law<br>Time: 10:00 - 11:00 Venue: Furnley Ho<br>An informative session on how shareho<br>personal lives using a combination of S<br>Policies.                 |
| THURS                                                                                |                                                                                                                                                                                                                                                                                                                                                                                                                                                                                                                                                                                                                                                                                                                               |                                                                                                                                                                                                                                                                                                                                                                                                                                                                                                                                                                                                                                                                                                                                                                                                                                                                                                                                                                                                                                                                                                                                                                                                                                                                                                                                                                                                                                                                                                                                                                                                                                                                                                                                                                                                                                                                                                                                                                                                                                                                                                                                                                                                                                                                                                                                                                                                                  | Sustainability Hackathon - Day 2<br>De Montfort University & NatWest                                                                                                                                                          |
| Leicester & Leicester<br>Enterprise Partner                                          | Digital Skills - Unlock your Business Potential       BOOK HERE         Leicester and Leicestershire Enterprise Partnership (LLEP)       BOOK HERE         Time: 08:30 - 09:30 Venue: Online       Image: Online         Attend this event to walk away with a round-up of free digital help available to SMEs and learn how to access support for the digital skills your business needs.       Image: Online                                                                                                                                                                                                                                                                                                                | NatWest                                                                                                                                                                                                                                                                                                                                                                                                                                                                                                                                                                                                                                                                                                                                                                                                                                                                                                                                                                                                                                                                                                                                                                                                                                                                                                                                                                                                                                                                                                                                                                                                                                                                                                                                                                                                                                                                                                                                                                                                                                                                                                                                                                                                                                                                                                                                                                                                          | Time: <b>10:00 - 15:00</b> Venue: <b>Online</b><br>Students and Graduates from local univ<br>develop novel ideas for the city. Busine<br>ideas.                                                                               |
| 02                                                                                   |                                                                                                                                                                                                                                                                                                                                                                                                                                                                                                                                                                                                                                                                                                                               | B                                                                                                                                                                                                                                                                                                                                                                                                                                                                                                                                                                                                                                                                                                                                                                                                                                                                                                                                                                                                                                                                                                                                                                                                                                                                                                                                                                                                                                                                                                                                                                                                                                                                                                                                                                                                                                                                                                                                                                                                                                                                                                                                                                                                                                                                                                                                                                                                                | <b>Promoting Diversity and Inclusivity in</b><br>Regional Recruitment Services                                                                                                                                                |
| COLPHIN<br>DOLPHIN<br>COLPHIN<br>COLPHIN<br>COLPHIN<br>COLPHIN<br>COLPHIN<br>COLPHIN | From Challenge to Opportunity: Creating a Winning Work Culture<br>Brewin Dolphin       BOOK HERE         Time: 09:00 - 11:00 Venue: Check online for more details       Successful leaders share their secrets of creating a winning work culture borne out of challenges their businesses have faced.                                                                                                                                                                                                                                                                                                                                                                                                                        | Regienal                                                                                                                                                                                                                                                                                                                                                                                                                                                                                                                                                                                                                                                                                                                                                                                                                                                                                                                                                                                                                                                                                                                                                                                                                                                                                                                                                                                                                                                                                                                                                                                                                                                                                                                                                                                                                                                                                                                                                                                                                                                                                                                                                                                                                                                                                                                                                                                                         | Time: <b>11:00 - 12:00</b> Venue: <b>Online</b><br>Using our insight as an independent rec<br>various processes to promote diversity<br>procedures and implement new ones.                                                    |
| 03                                                                                   |                                                                                                                                                                                                                                                                                                                                                                                                                                                                                                                                                                                                                                                                                                                               | 9                                                                                                                                                                                                                                                                                                                                                                                                                                                                                                                                                                                                                                                                                                                                                                                                                                                                                                                                                                                                                                                                                                                                                                                                                                                                                                                                                                                                                                                                                                                                                                                                                                                                                                                                                                                                                                                                                                                                                                                                                                                                                                                                                                                                                                                                                                                                                                                                                | Going Net Zero: A Toolkit for Commun<br>De Montfort University & Leicester Cit                                                                                                                                                |
| East Mic<br>Declosition<br>Vectorization                                             | Boosting your LinkedIn Business Account       BOOK HERE         Last Midlands Chamber       BOOK HERE         Time: 09:30 - 12:30 Venue: Online       Image: Online         Would you like to use LinkedIn to generate enquiries or build business contacts? If so, this workshop will give practical tips on how to get the most from LinkedIn.                                                                                                                                                                                                                                                                                                                                                                              |                                                                                                                                                                                                                                                                                                                                                                                                                                                                                                                                                                                                                                                                                                                                                                                                                                                                                                                                                                                                                                                                                                                                                                                                                                                                                                                                                                                                                                                                                                                                                                                                                                                                                                                                                                                                                                                                                                                                                                                                                                                                                                                                                                                                                                                                                                                                                                                                                  | Time: <b>12:00 - 13:30</b> Venue: <b>Online</b><br>How can organisations in Leicester res<br>your emissions, key steps to reduce you<br>guidance/support.                                                                     |